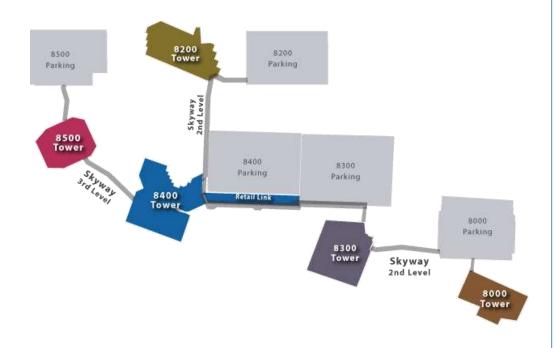

## 8000 **TOWER**

 $\begin{array}{l} {\sf Caribou \ Coffee: \ 1^{st} \ Level} \\ {\sf Conference \ Rooms: \ 2^{nd} \ Level \ (skyway)} \\ {\sf Executive \ Concierge: \ 2^{nd} \ Level} \\ {\sf Fitness \ \& \ Locker \ Rooms: \ 1^{st} \ Level} \\ {\sf USPS \ / \ FedX \ / \ UPS: \ 1^{st} \ Level} \end{array}$ 

#### **8200 TOWER**

Locker Rooms : 1<sup>st</sup> Level Parma 8200 : 1<sup>st</sup> Level USPS / FedX / UPS : 1<sup>st</sup> Level

## 8300 **TOWER**

Conference Room : 1<sup>st</sup> Level Locker Rooms : 1<sup>st</sup> Level USPS / FedX : 1<sup>st</sup> Level

## 8400 **TOWER**

ATM : Retail Link Conference Rooms : 1<sup>st</sup> Level Design a Bunch : Retail Link Kincaids Restaurant : Retail Link Locker Rooms : 1<sup>st</sup> Level New Horizon Daycare : Retail Link RK Apothecary : Retail Link (greeting cards/gifts/convenience/ drycleaning/shoe repair) Ryan's Café : Retail Link Shear Success : Retail Link USPS / FedX / UPS : 1<sup>st</sup> Level

## **8500 TOWER**

ATM : Lower Level Conference Rooms : Lower Level Crave Cafe : Lower Level Executive Concierge : 1<sup>st</sup> Level Fitness & Locker Rooms : Lower Level RK Apothecary : Lower Level (greeting cards/gifts/convenience/ drycleaning/shoe repair) USPS / FedX / UPS : Lower Level