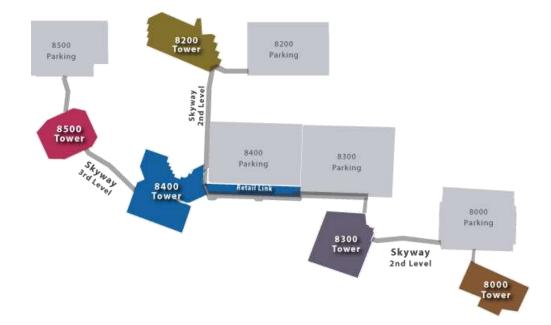

## **8000 TOWER**

Caribou Coffee: 1<sup>st</sup> Level
Conference Rooms: 2<sup>nd</sup> Level (skyway)
Executive Concierge: 2<sup>nd</sup> Level
Fitness & Locker Rooms: 1<sup>st</sup> Level
USPS / FedX / UPS: 1<sup>st</sup> Level

#### **8200 TOWER**

Conference Room : 2<sup>nd</sup> Level (skyway) Locker Rooms : 1<sup>st</sup> Level Parma 8200 : 1<sup>st</sup> Level USPS / FedX / UPS : 1<sup>st</sup> Level MANAGEMENT OFFICE : Suite 280

### **8300 TOWER**

Conference Room: 1st Level Locker Rooms: 1st Level Café Fusion: 1st Level USPS / FedX: 1st Level

## **8400 TOWER**

ATM : Retail Link

Design a Bunch: Retail Link
Kincaids Restaurant: Retail Link
Locker Rooms: 1st Level
New Horizon Daycare: Retail Link
RK Apothecary: Retail Link
(greeting cards/gifts/convenience/drycleaning/shoe repair)
Ryan's Café: Retail Link
Shear Success: Retail Link
USPS / FedX / UPS: 1st Level

#### **8500 TOWER**

ATM: Lower Level

Conference Rooms : Lower Level

Crave Cafe : Lower Level

Fitness & Locker Rooms : Lower Level USPS / FedX / UPS : Lower Level