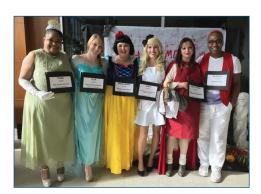

# Halloween Contest Winners

Individual Costume Winner Harry Potter, Miranda Bak, Willis Towers Watson

Group Costume Winners Fairy Tale Convicts, Willis Towers Watson

Pumpkins, left to right: 8200 Tower – Michael Theisen, Edmentum (8200 Tower) "Gordy, Naturally Horrific"; Whitney Abbott, Teksystems (8500 Tower) "No Punk Kin Left"; Nic Ayers, Teksystems (honorable mention) "Pennywise"; Jerry Bruzak, Mutual of America (8300 Tower) "The Great Trumpkin"; Sydney Banks, Pinnaca (8000 Tower) "Infestation"; Jenna & Lauren, Regus (8400 Tower) "Punkin Donut"