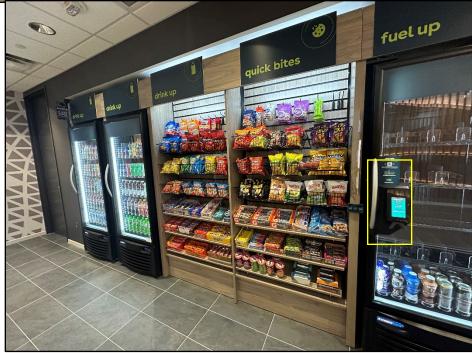

- Walk in and make your selection.
- Scan your item using the barcode scanner under the touchscreen on the right-hand beverage door *(see yellow box in above photo).*
- Pay by scanning/tapping your credit card.
- ENJOY!