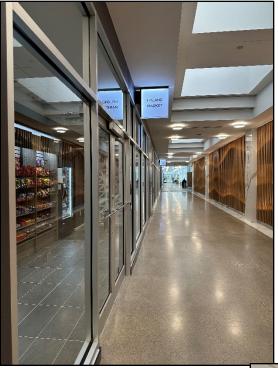

- Simply walk to the 8400 retail link conveniently located between Kincaid's and Ryan's Café.
- Either:

\* scan your building access card over the card reader to the right of the front door or \* enter 6567 (NLOP) on the keypadthere (see orange rectangle \* in top right photo).